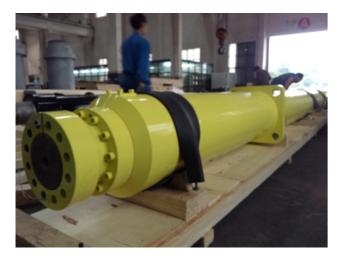

Bore Diameter 3,000mm

Rod Diameter 2,500 mm

Stroke 20,000mm

The Typical Applications: Machine Manufacturing **Casting Cylinders** Mobile Hydraulics Press Manufacturing Hydroelectric Industry **Offshore Industry** Mining Industry Hydraulic Systems