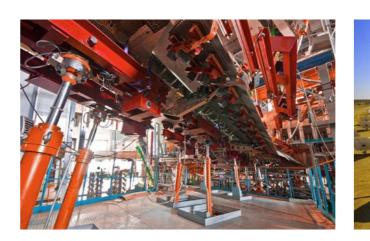

# **PROFILE**

Issued on January 1st, 2022

Since that date our company has successfully completed numerous installations throughout the Chinese mainland and abroad.

Our factory floor space exceeds 38,000 Sqr. meters and our 20 cranes provide us with the capability to handle and machine cylinders and components weighing up to 150,000kgs.

From conception to installation our engineers, factory staff and salesmen strive to ensure that our customers receive the very best in quality products and service.

Our manufacturing facility is capable of producing hydraulic cylinders up to the following dimensions: